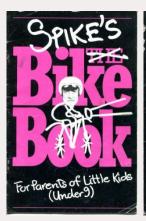

# Spikes Bike Book: for parents of little kids (under 9)

#### A038.01 First edition, 1983

Author: Spike Milligan

Publication Details: Traffic Authority of NSW,

Rosebury NSW 1983 (NLA, 2012)

Format: soft cover

Illustrations: Spike Milligan

Identifier: ISBN-10: 0724076174, ISBN-13: 978-

0724076178

Physical Description: 18 p. Ill. photos, 208 x 136 x 2

mm, 26 g.

This series of books, produced for the NSW State Bicycle Advisory Committee, is an example of Spike championing good causes. It probably came about on one of his many trips to Australia to see his parents at Woy Woy.

It is a Pamphlet/booklet produced for the NSW State Bicycle Advisory Committee by the Traffic Authority of NSW and given to students in schools throughout New South Wales. The books are now highly priced \$30 to \$100+ AUD.

You can almost imagine the Bicycle Advisory Committee producing the pamphlets, sending them to Spike, he doodles and scribbles all over them and hey presto another three Spike Milligan books. Actually he does add illustrations and in the third book, for parents of little kids there are three poems. They are full of the Milligan humour, each tailored for its specific audience.