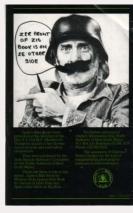

# Spikes Bike Book: for parents of little kids (under 9)

#### A038.01 First edition, 1983

Author: Spike Milligan

Publication Details: Traffic Authority of NSW,

Rosebury NSW 1983 (NLA, 2012)

Format: soft cover

Illustrations: Spike Milligan

Identifier: ISBN-10: 0724076174, ISBN-13: 978-

0724076178

Physical Description: 18 p. Ill. photos, 208 x 136 x 2

mm, 26 g.

This series of books, produced for the NSW State Bicycle Advisory Committee, is an example of Spike championing good causes. It probably came about on one of his many trips to Australia to see his parents at Woy Woy.

It is a Pamphlet/booklet produced for the NSW State Bicycle Advisory Committee by the Traffic Authority of NSW and given to students in schools throughout New South Wales. The books are now highly priced \$30 to \$100+ AUD.

You can almost imagine the Bicycle Advisory Committee producing the pamphlets, sending them to Spike, he doodles and scribbles all over them and hey presto another three Spike Milligan books. Actually he does add illustrations and in the third book, for parents of little kids there are three poems. They are full of the Milligan humour, each tailored for its specific audience.