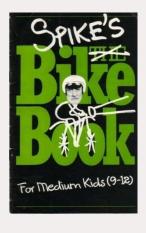

## Spike's Bike Book: for medium kids (9-12)

#### **A37.01 First edition, 1983**

**Author:** Spike Milligan

Publication Details: Traffic Authority of NSW,

Rosebury NSW 1983 (NLA, 2012)

Format: soft cover

**Illustrations:** Spike milligan

Identifier: ISBN-10: 0724076182, ISBN-13: 978-

0724076185

**Physical Description**: 18 p. Ill. photos, 208 x 136 x 2

mm, 27 g.