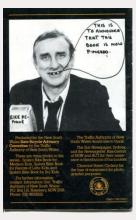

# Spikes Bike Book: for parents of little kids (under 9)

#### A038.01 First edition, 1983

Author: Spike Milligan

Publication Details: Traffic Authority of NSW,

Rosebury NSW 1983 (NLA, 2012)

Format: soft cover

Illustrations: Spike Milligan

Identifier: ISBN-10: 0724076174, ISBN-13: 978-

0724076178

Physical Description: 18 p. Ill. photos, 208 x 136 x 2

mm, 26 g.

This series of books, produced for the NSW State Bicycle Advisory Committee, is an example of Spike championing good causes. It probably came about on one of his many trips to Australia to see his parents at Woy Woy.

It is a Pamphlet/booklet produced for the NSW State Bicycle Advisory Committee by the Traffic Authority of NSW and given to students in schools throughout New South Wales. The books are now highly priced \$30 to \$100+ AUD.