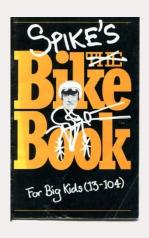

### Spike's Bike Book: For big kids (13-104)

#### A036.01 First edition, 1983

Author: Spike Milligan

Publication Details: Traffic Authority of NSW,

Rosebury NSW, 1983 (NLA, 2012)

Format: soft cover

Illustrations: Spike Milligan

Identifier: ISBN-10: 0724076190, ISBN-13: 978-

0724076192

**Physical Description:** 18 p. Ill. photos, 208 x 136 x 2

mm, 35 g.